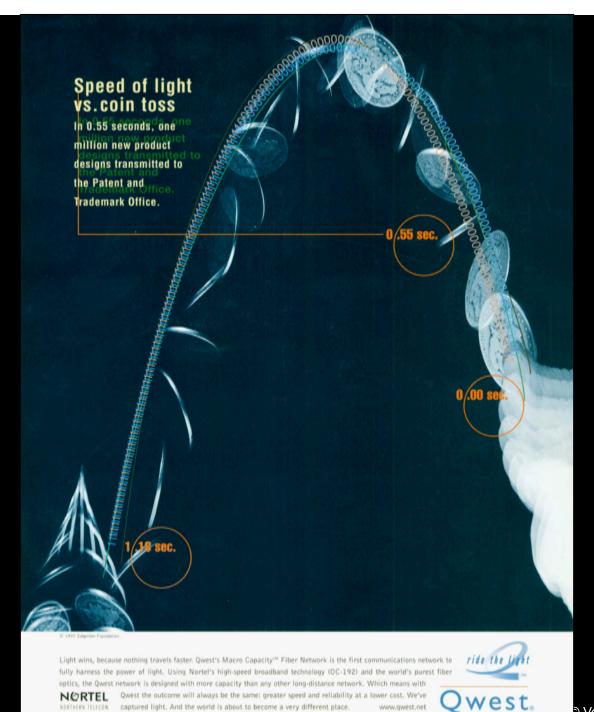

by transforming how we will connect with one another from this day forward

forward

Nothing moves faster than light. Which is why Qwest designed its new \$2 billion, nationwide fiber-optic network to send more voice, data and video at light speed than ever before. It's the world's first Macro Capacity" Fiber Network. With the world's most advanced transmission technology and the world's

purest fiber optics, it's designed to have more capacity than any other long-distance network.

Greater reliability. Fewer errors. Lower cost. You get the picture. We've captured light.

And the world is about to become a very different place. www.qwest.net